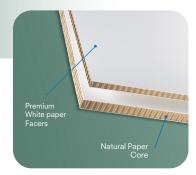

### Engineered for Unsurpassed Rigidity, Impressive Durability, and 100% Recyclability

SWEDBOARD FIBRE is a paper-based rigid board that offers a fully recyclable alternative for structural and load-bearing applications, like chairs & tables, as well as more demanding POP/POS and in-store display applications. The core has been specially engineered to be dust-free and the unique structure gives the material exceptional strength and stability while still being a very lightweight solution. It has premium white paper liners with a thin moisture barrier that helps to keep the panel flat even in extremely dry or humid conditions, and is optimal for direct digital print applications.

#### PRODUCT AVAILABILITY

| Gauges       | Facers | Core    | <b>Sheet Sizes</b> | Packaging                     |
|--------------|--------|---------|--------------------|-------------------------------|
| 10mm<br>16mm | White  | Natural | 48" x 87"          | 105 sh/pallet<br>65 sh/pallet |