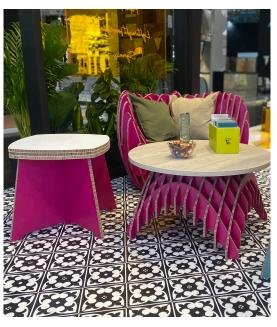

### Engineered for Unsurpassed Rigidity, Impressive Durability, and 100% Recyclability

SWEDBOARD FIBRE is a paper-based rigid board that offers a fully recyclable alternative for structural and load-bearing applications, like chairs & tables, as well as more demanding POP/POS and in-store display applications. The core has been specially engineered to be dust-free and the unique structure gives the material exceptional strength and stability while still being a very lightweight solution. It has premium white paper liners with a thin moisture barrier that helps to keep the panel flat even in extremely dry or humid conditions, and is optimal for direct digital print applications.

#### **APPLICATIONS**

- MDF Replacement
- Exhibition Construction & Displays
- Load Bearing Platforms
- In-Store Partitions
- Creative Furniture & Fixture Displays
- Shop & Interior Design
- POP / POS Displays
- Signage & Lettering
- Window Displays
- Longer Term Promotional Campaigns