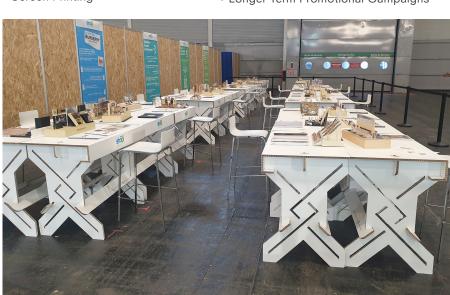

#### **APPLICATIONS**

- MDF Replacement
- Exhibition Construction & Displays
- Load Bearing Platforms
- In-Store Partitions
- Creative Furniture & Fixture Displays
- Shop & Interior Design
- POP / POS Displays
- Signage & Lettering
- Window Displays
- Longer Term Promotional Campaigns

#### PRODUCT LIFE CYCLE

SWEDBOARD FIBRE boards are a sustainable solution for medium to long term, seasonal promotions and signage as well as for indoor POS/POP displays.