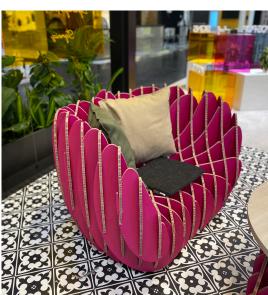

### Engineered for Unsurpassed Rigidity, Impressive Durability, and 100% Recyclability

SWEDBOARD FIBRE is a paper-based rigid board that offers a fully recyclable alternative for structural and load-bearing applications, like chairs & tables, as well as more demanding POP/POS and in-store display applications. The core has been specially engineered to be dust-free and the unique structure gives the material exceptional strength and stability while still being a very lightweight solution. It has premium white paper liners with a thin moisture barrier that helps to keep the panel flat even in extremely dry or humid conditions, and is optimal for direct digital print applications.

#### **APPLICATIONS**

- MDF Replacement
- Exhibition Construction & Displays
- Load Bearing Platforms
- In-Store Partitions
- Creative Furniture & Fixture Displays
- Shop & Interior Design
- POP / POS Displays
- Signage & Lettering
- Window Displays
- Longer Term Promotional Campaigns