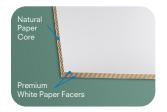

### Engineered for Unsurpassed Rigidity, Impressive Durability, and 100% Recyclability

SWEDBOARD FIBRE is a paper-based rigid board that offers a fully recyclable alternative for structural and load-bearing applications, like chairs & tables, as well as more demanding POP/POS and in-store display applications. The core has been specially engineered to be dust-free and the unique structure gives the material exceptional strength and stability while still being a very lightweight solution. It has premium white paper liners with a thin moisture barrier that helps to keep the panel flat even in extremely dry or humid conditions, and is optimal for direct digital print applications.

#### PRODUCT AVAILABILITY

| Gauges       | Facers | Core    | <b>Sheet Sizes</b> | Packaging                     |
|--------------|--------|---------|--------------------|-------------------------------|
| 10mm<br>16mm | White  | Natural | 48" x 87"          | 105 sh/pallet<br>65 sh/pallet |