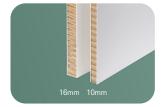

#### PRODUCT AVAILABILITY

| Gauges       | Facers | Core    | <b>Sheet Sizes</b> | Packaging                     |
|--------------|--------|---------|--------------------|-------------------------------|
| 10mm<br>16mm | White  | Natural | 48" x 87"          | 105 sh/pallet<br>65 sh/pallet |